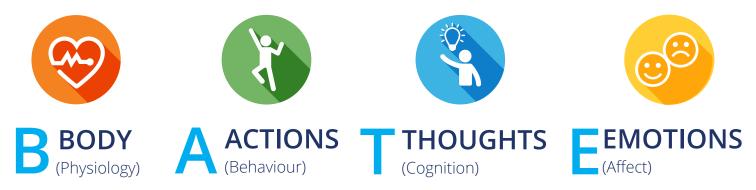

## "ABATE" the stress: understanding the stress response

## These are the 4 elements of the stress response:

Identifying which element of the stress response will help us understand what purpose it is serving - even though it might be a unhealthy coping strategy.