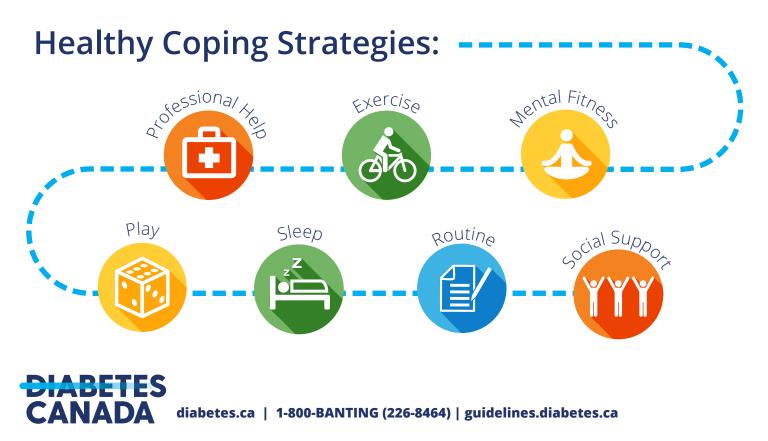

## "ABATE" the stress: understanding the stress response

## These are the 4 elements of the stress response:



Identifying which element of the stress response will help us understand what purpose it is serving - even though it might be a unhealthy coping strategy.



Diabetes Canada is making the invisible epidemic of diabetes visible and urgent. Eleven million Canadians have diabetes or prediabetes. Now is the time to End Diabetes - its health impacts as well as the blame, shame and misinformation associated with it. Diabetes Canada partners with Canadians to End Diabetes through education and support services, resources for health-care professionals, advocacy to governments, schools and workplaces, and, funding research to improve treatments and find a cure.

This document reflects the 2018 Diabetes Canada Clinical Practice Guidelines © 2018 The Canadian Diabetes Association. The Canadian Diabetes Association is the registered owner of the name Diabetes Canada. 05/2018